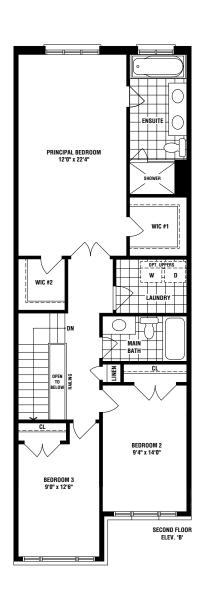

### MELBOURNE 1567 SQ. FT. ELEV. A/B

Materials, specifications and floor plans are subject to change without notice. All renderings are artist's conceptions. All floor plans are approximate dimensions. Actual usable floor space may vary from the stated floor area. E. & O.E. RL1303