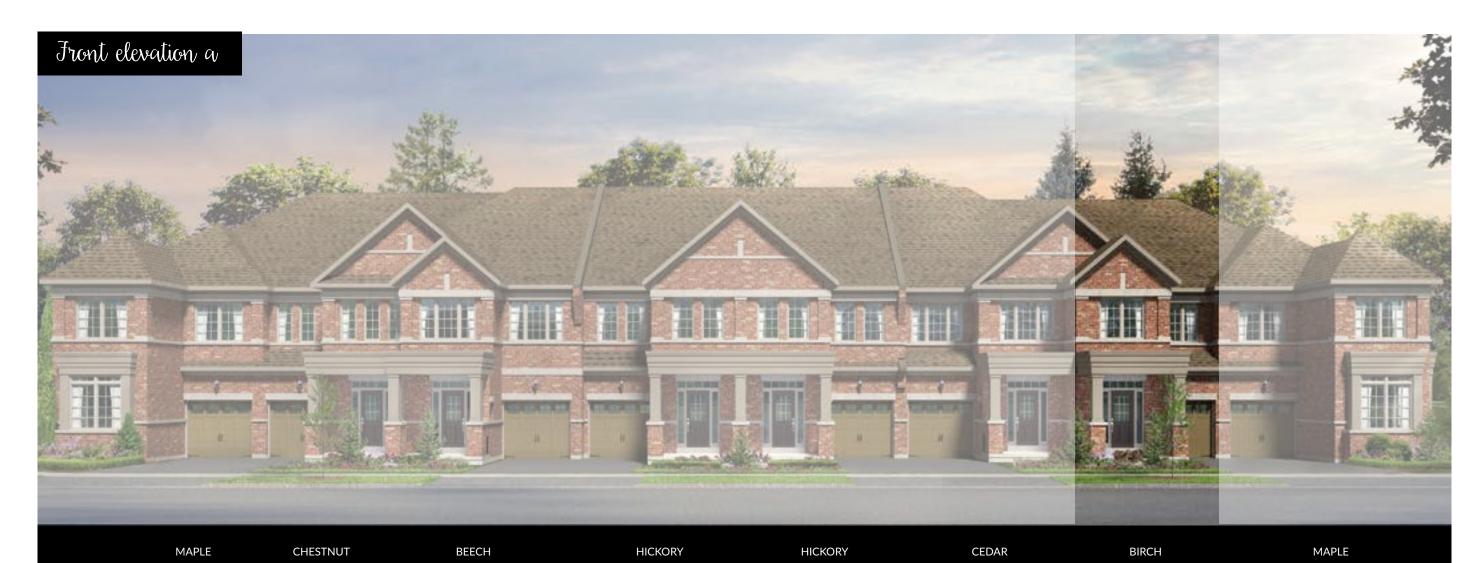

### BIRCH 1664 SQ. FT. ELEV. A & B

MAPLE CHESTNUT BEECH HICKORY HICKORY CEDAR BIRCH MAPLE