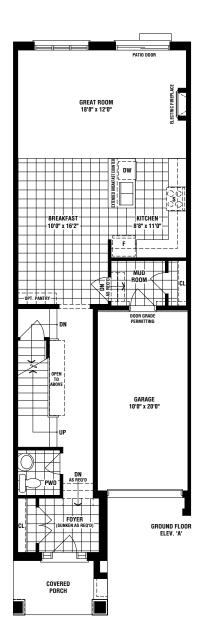

L

### **BALMORAL**

#### 1828 SQ. FT. ELEV. A / 1821 SQ. FT. ELEV. B





Materials, specifications and floor plans are subject to change without notice. All renderings are artist's conceptions.

All floor plans are approximate dimensions. Actual usable floor space may vary from the stated floor area. E. & O.E. RL1305 CORNER











































### BIRCH 1664 SQ. FT. ELEV. A & B













MAPLE CHESTNUT BEECH HICKORY HICKORY CEDAR BIRCH MAPLE









#### HICKORY 1725 SQ. FT. ELEV. A & B













BASEMENT ELEV. 'A' & 'B'



### HICKORY END 1769 SQ. FT. ELEV. A & B

















### 1843 SQ. FT. ELEV. A & B





**BEECH** 1937 SQ. FT. ELEV. A & B / 1937 SQ. FT. (OPT. 4 BEDROOM)







BEECH 1937 SQ. FT. ELEV. A & B / 1937 SQ. FT. (OPT. 4 BEDROOM)