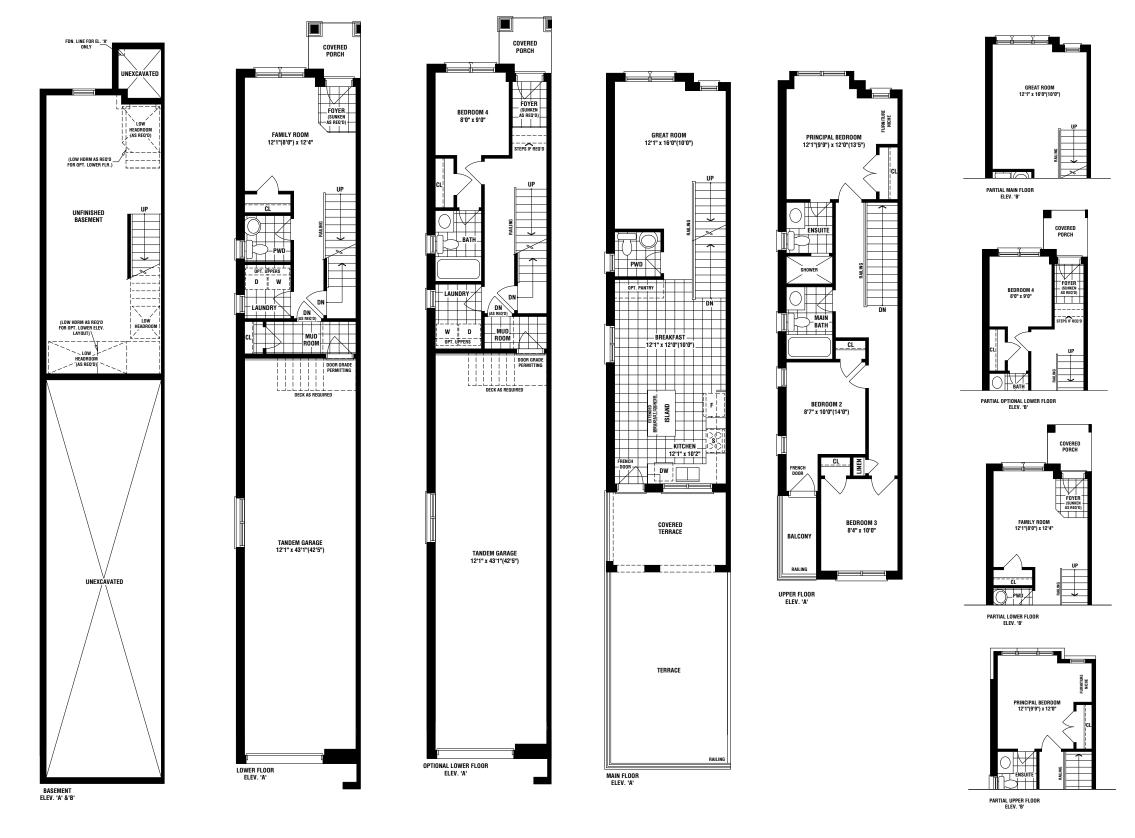

# WESLEY 1

1347 SQ. FT. ELEV. A/B

EASTON CLAREMONT WESLEY MELBOURNE MELBOURNE CLAREMONT CHARLESTON

CHARLESTON CLAREMONT MELBOURNE MELBOURNE WESLEY CLAREMONT EASTON

### WESLEY 1347 SQ. FT. ELEV. A/B

**EASTON** CLAREMONT WESLEY MELBOURNE MELBOURNE CLAREMONT CHARLESTON

CHARLESTON

CLAREMONT

MELBOURNE

**MELBOURNE** 

WESLEY

CLAREMONT

EASTON