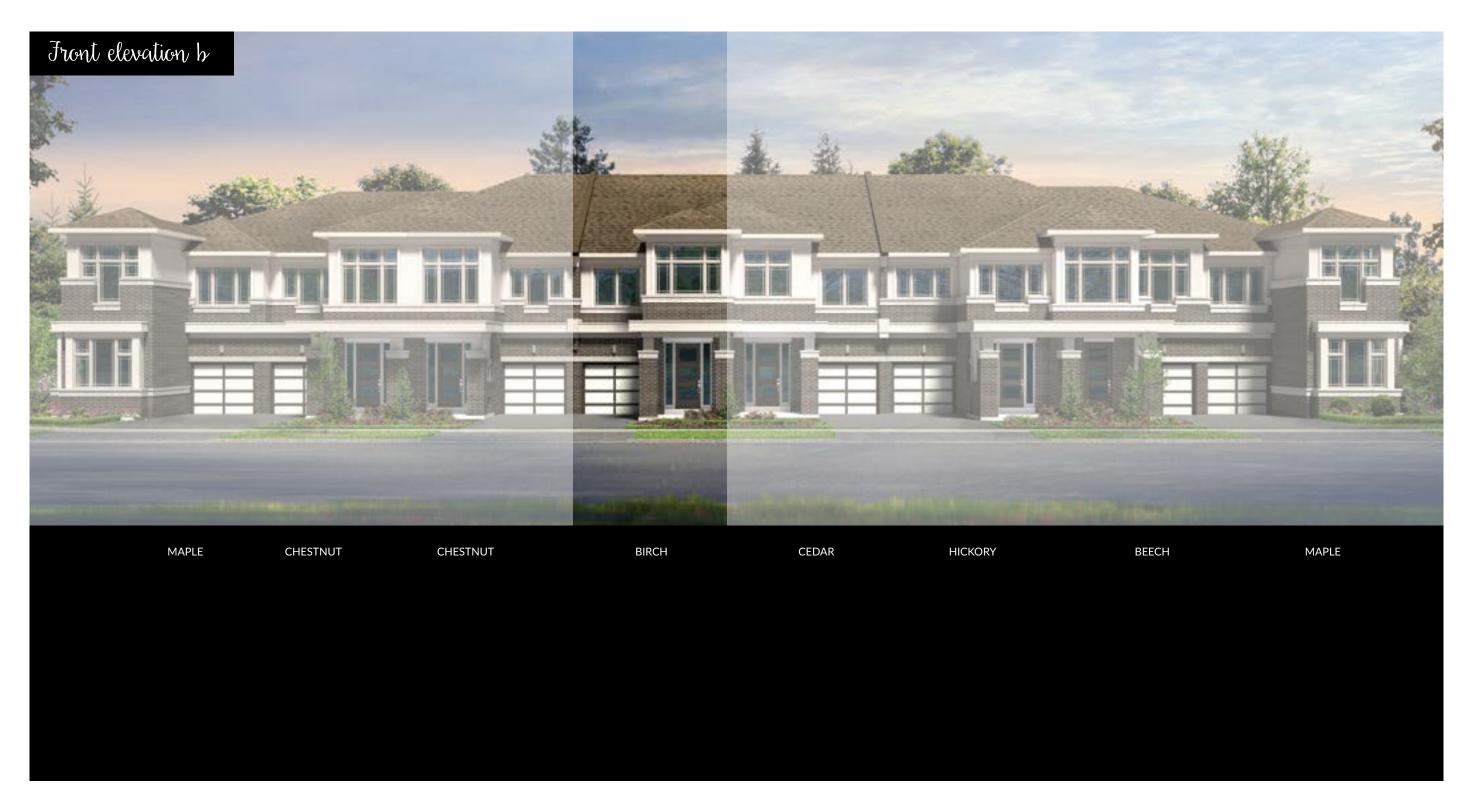

### BIRCH 1664 SQ. FT. ELEV. A & B

MAPLE CHESTNUT BEECH HICKORY HICKORY CEDAR BIRCH MAPLE