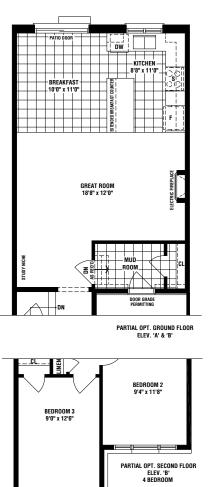

# WESLEY 1

1347 SQ. FT. ELEV. A/B

EASTON CLAREMONT WESLEY MELBOURNE MELBOURNE CLAREMONT CHARLESTON

CHARLESTON CLAREMONT MELBOURNE MELBOURNE WESLEY CLAREMONT EASTON

### WESLEY 1347 SQ. FT. ELEV. A/B

**EASTON** CLAREMONT WESLEY MELBOURNE MELBOURNE CLAREMONT CHARLESTON

CHARLESTON

CLAREMONT

MELBOURNE

**MELBOURNE** 

WESLEY

CLAREMONT

EASTON