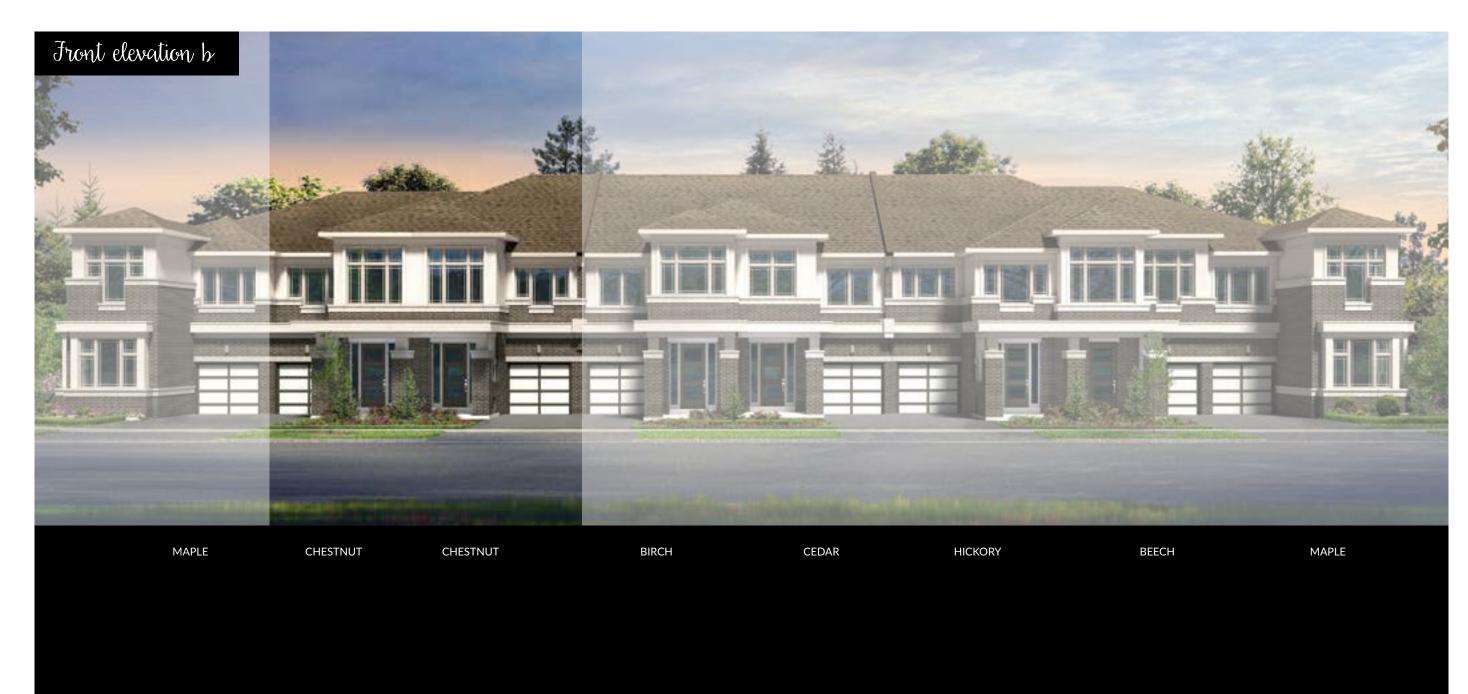

### BIRCH 1664 SQ. FT. ELEV. A & B

MAPLE CHESTNUT BEECH HICKORY HICKORY CEDAR BIRCH MAPLE