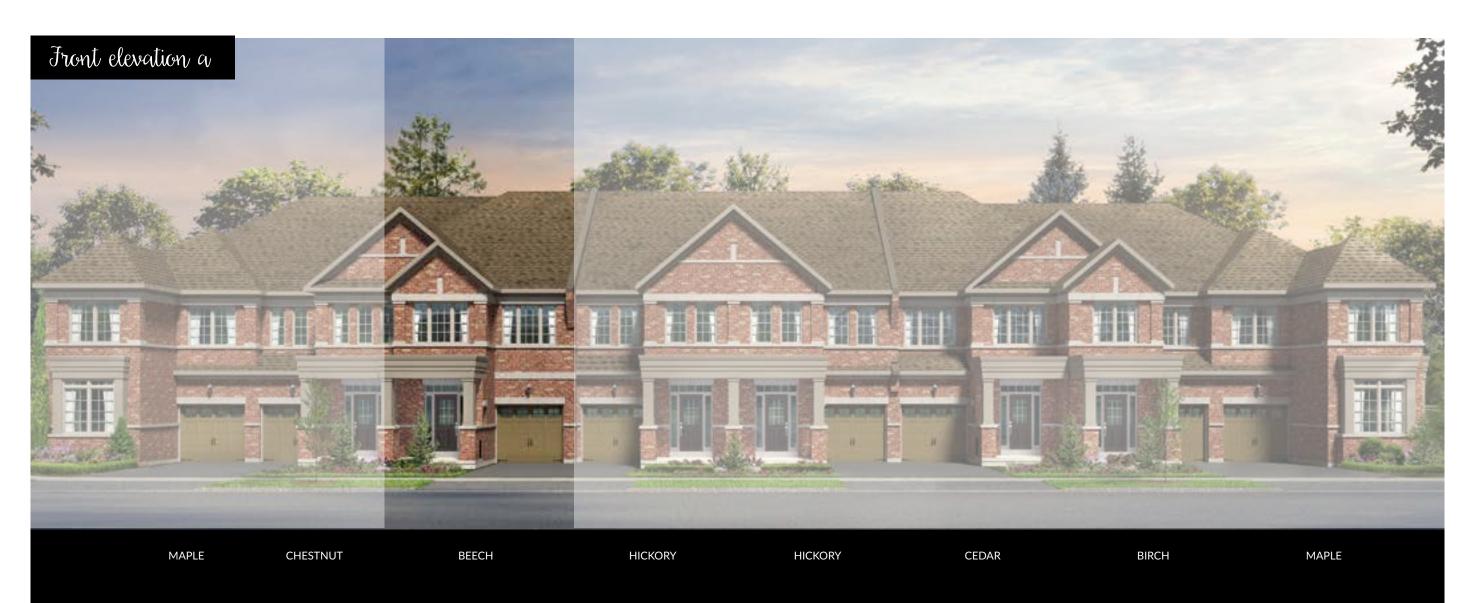

### BIRCH 1664 SQ. FT. ELEV. A & B

MAPLE CHESTNUT BEECH HICKORY HICKORY CEDAR BIRCH MAPLE