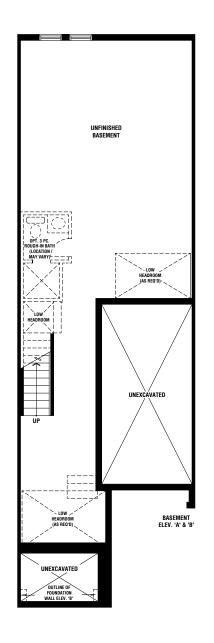

RAL

### **BALMORAL**

#### 1828 SQ. FT. ELEV. A / 1821 SQ. FT. ELEV. B





Materials, specifications and floor plans are subject to change without notice. All renderings are artist's conceptions.

All floor plans are approximate dimensions. Actual usable floor space may vary from the stated floor area. E. & O.E. RL1305 CORNER











































### BIRCH 1664 SQ. FT. ELEV. A & B













MAPLE CHESTNUT BEECH HICKORY HICKORY CEDAR BIRCH MAPLE









#### HICKORY 1725 SQ. FT. ELEV. A & B













BASEMENT ELEV. 'A' & 'B'



### HICKORY END 1769 SQ. FT. ELEV. A & B

















### 1843 SQ. FT. ELEV. A & B





**BEECH** 1937 SQ. FT. ELEV. A & B / 1937 SQ. FT. (OPT. 4 BEDROOM)







BEECH 1937 SQ. FT. ELEV. A & B / 1937 SQ. FT. (OPT. 4 BEDROOM)