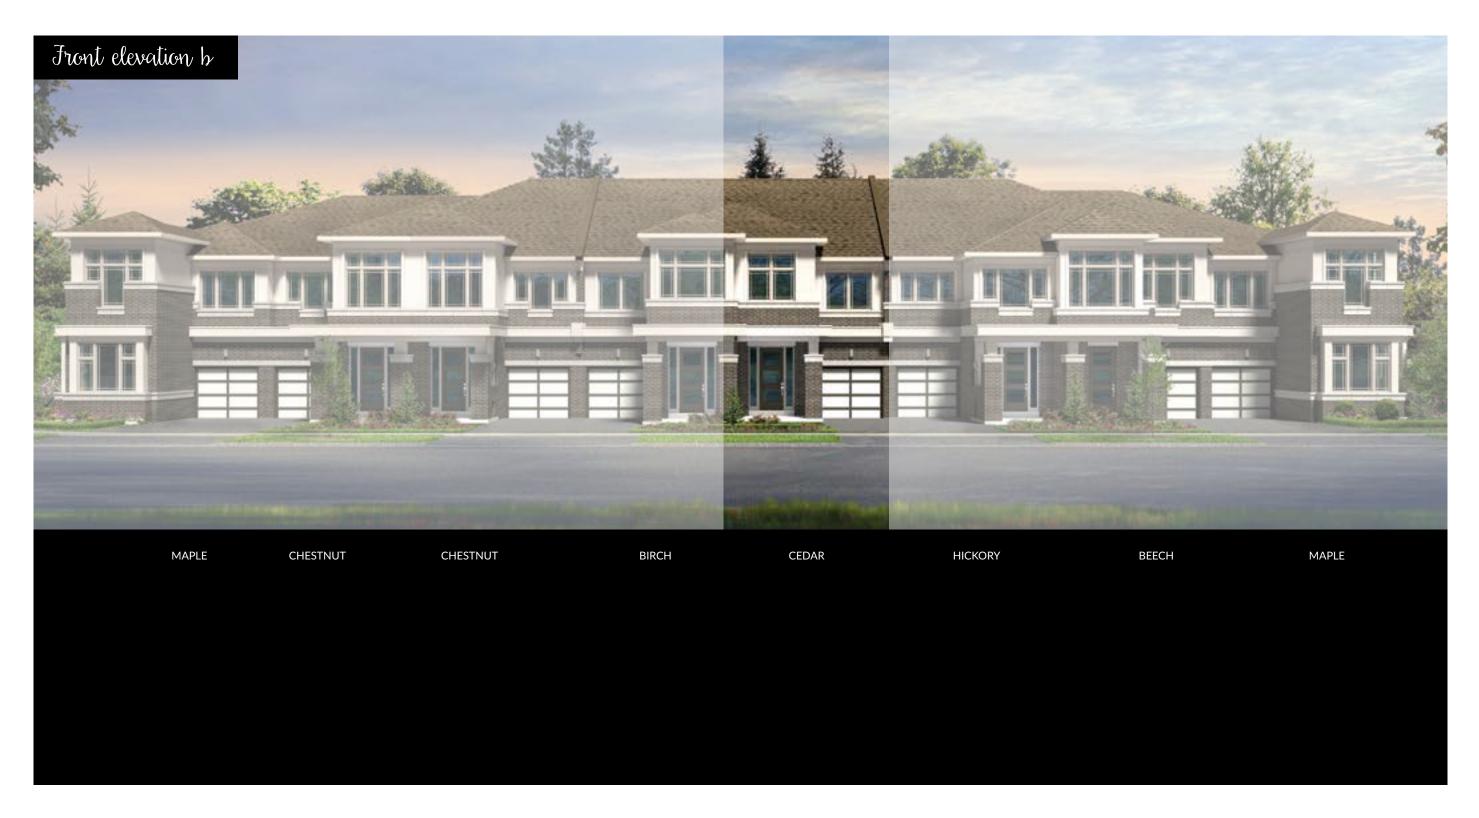

### BIRCH 1664 SQ. FT. ELEV. A & B

MAPLE CHESTNUT BEECH HICKORY HICKORY CEDAR BIRCH MAPLE