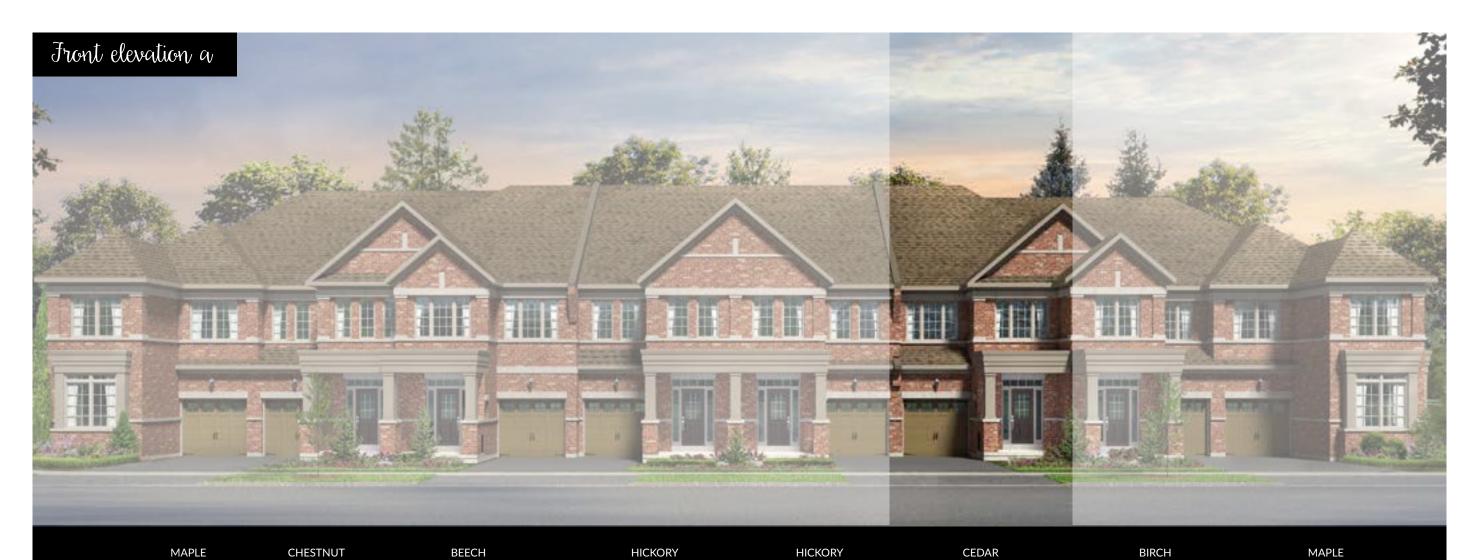

### BIRCH 1664 SQ. FT. ELEV. A & B

MAPLE CHESTNUT BEECH HICKORY HICKORY CEDAR BIRCH MAPLE