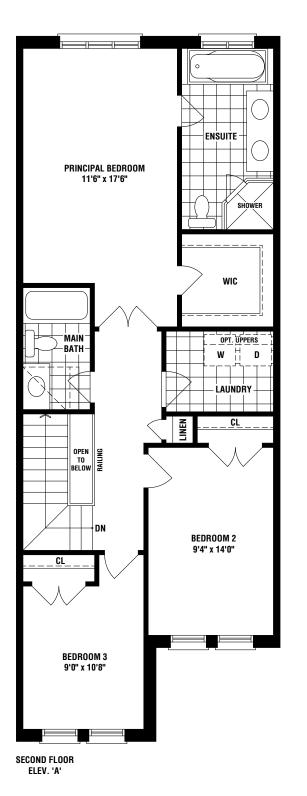

### MELBOURNE 1567 SQ. FT. ELEV. A/B

Materials, specifications and floor plans are subject to change without notice. All renderings are artist's conceptions. All floor plans are approximate dimensions. Actual usable floor space may vary from the stated floor area. E. & O.E. RL1303