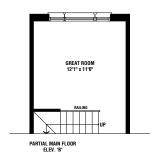

#### 1462 SQ. FT. ELEV. A1 / 1455 SQ. FT. ELEV. A2 / 1455 SQ. FT. ELEV. B

Materials, specifications and floor plans are subject to change without notice. All renderings are artist's conceptions. All floor plans are approximate dimensions. Actual usable floor space may vary from the stated floor area. E. & O.E. RL1302