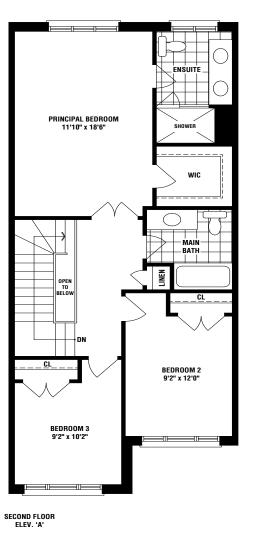

# WESLEY 1

1347 SQ. FT. ELEV. A/B

EASTON CLAREMONT WESLEY MELBOURNE MELBOURNE CLAREMONT CHARLESTON

CHARLESTON CLAREMONT MELBOURNE MELBOURNE WESLEY CLAREMONT EASTON

### WESLEY 1347 SQ. FT. ELEV. A/B

**EASTON** CLAREMONT WESLEY MELBOURNE MELBOURNE CLAREMONT CHARLESTON

CHARLESTON

CLAREMONT

MELBOURNE

**MELBOURNE** 

WESLEY

CLAREMONT