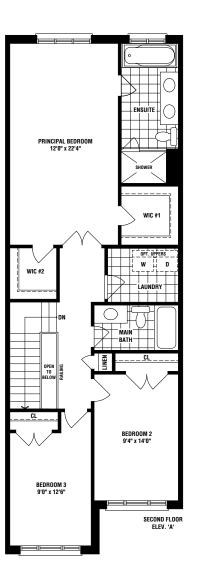

# WESLEY 1

1347 SQ. FT. ELEV. A/B

EASTON CLAREMONT WESLEY MELBOURNE MELBOURNE CLAREMONT CHARLESTON

CHARLESTON CLAREMONT MELBOURNE MELBOURNE WESLEY CLAREMONT EASTON

### WESLEY 1347 SQ. FT. ELEV. A/B

**EASTON** CLAREMONT WESLEY MELBOURNE MELBOURNE CLAREMONT CHARLESTON

CHARLESTON

CLAREMONT

MELBOURNE

**MELBOURNE** 

WESLEY

CLAREMONT

EASTON