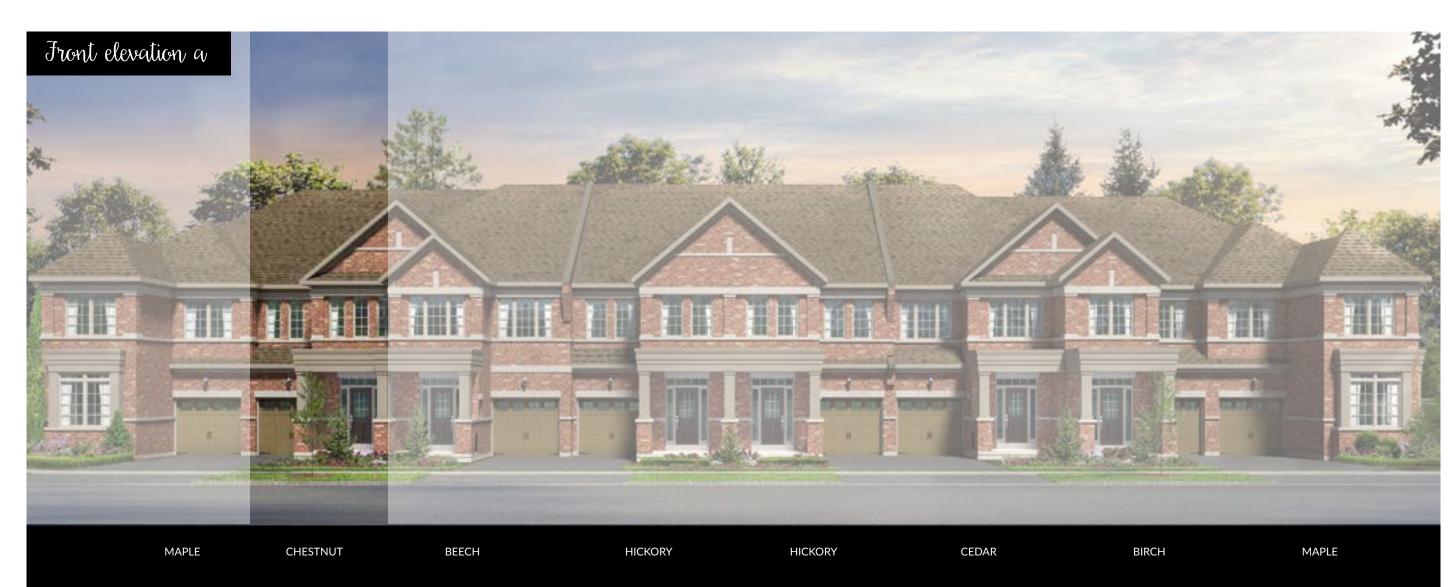

### BIRCH 1664 SQ. FT. ELEV. A & B

MAPLE CHESTNUT BEECH HICKORY HICKORY CEDAR BIRCH MAPLE