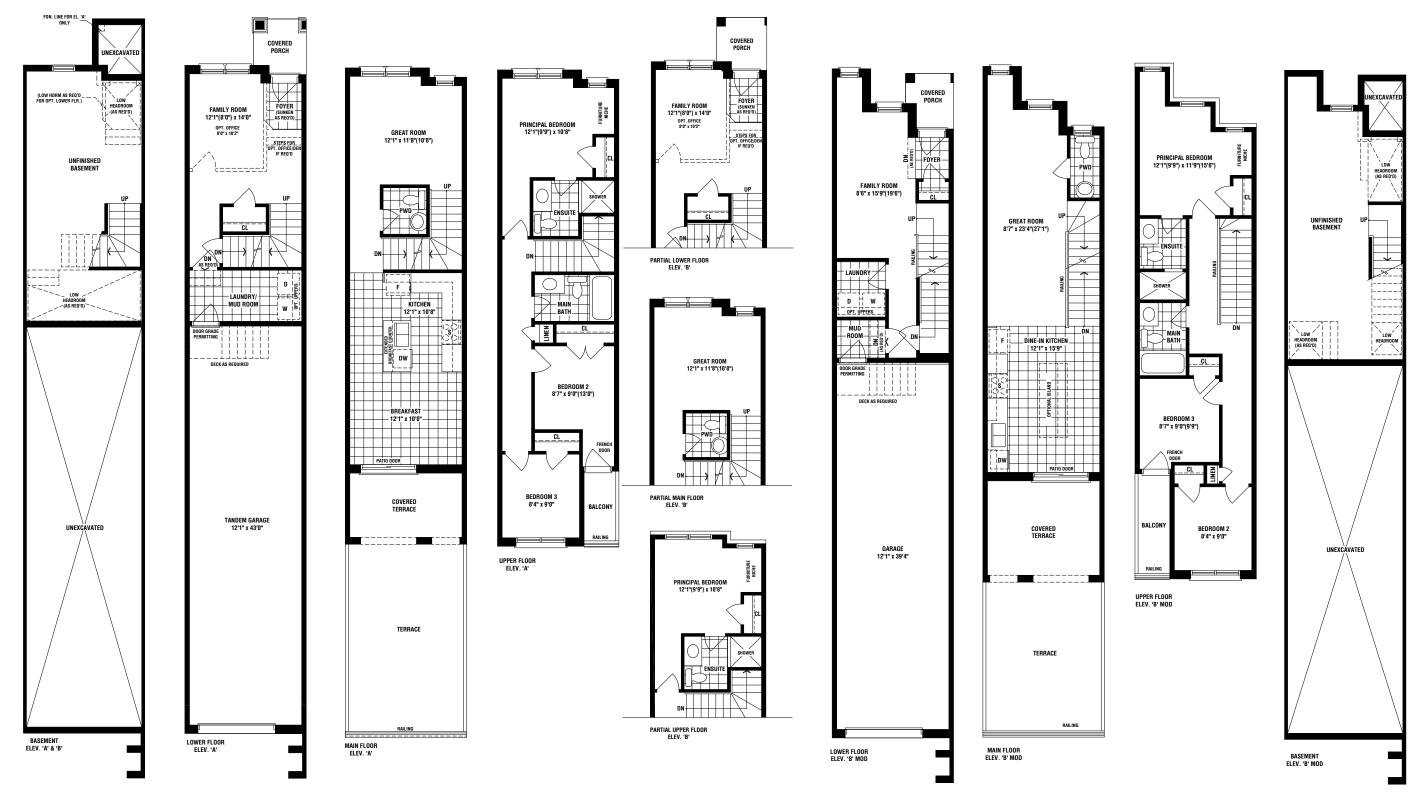

# WESLEY 1

1347 SQ. FT. ELEV. A/B

EASTON CLAREMONT WESLEY MELBOURNE MELBOURNE CLAREMONT CHARLESTON

CHARLESTON CLAREMONT MELBOURNE MELBOURNE WESLEY CLAREMONT EASTON

### WESLEY 1347 SQ. FT. ELEV. A/B

**EASTON** CLAREMONT WESLEY MELBOURNE MELBOURNE CLAREMONT CHARLESTON

CHARLESTON

CLAREMONT

MELBOURNE

**MELBOURNE** 

WESLEY

CLAREMONT

EASTON