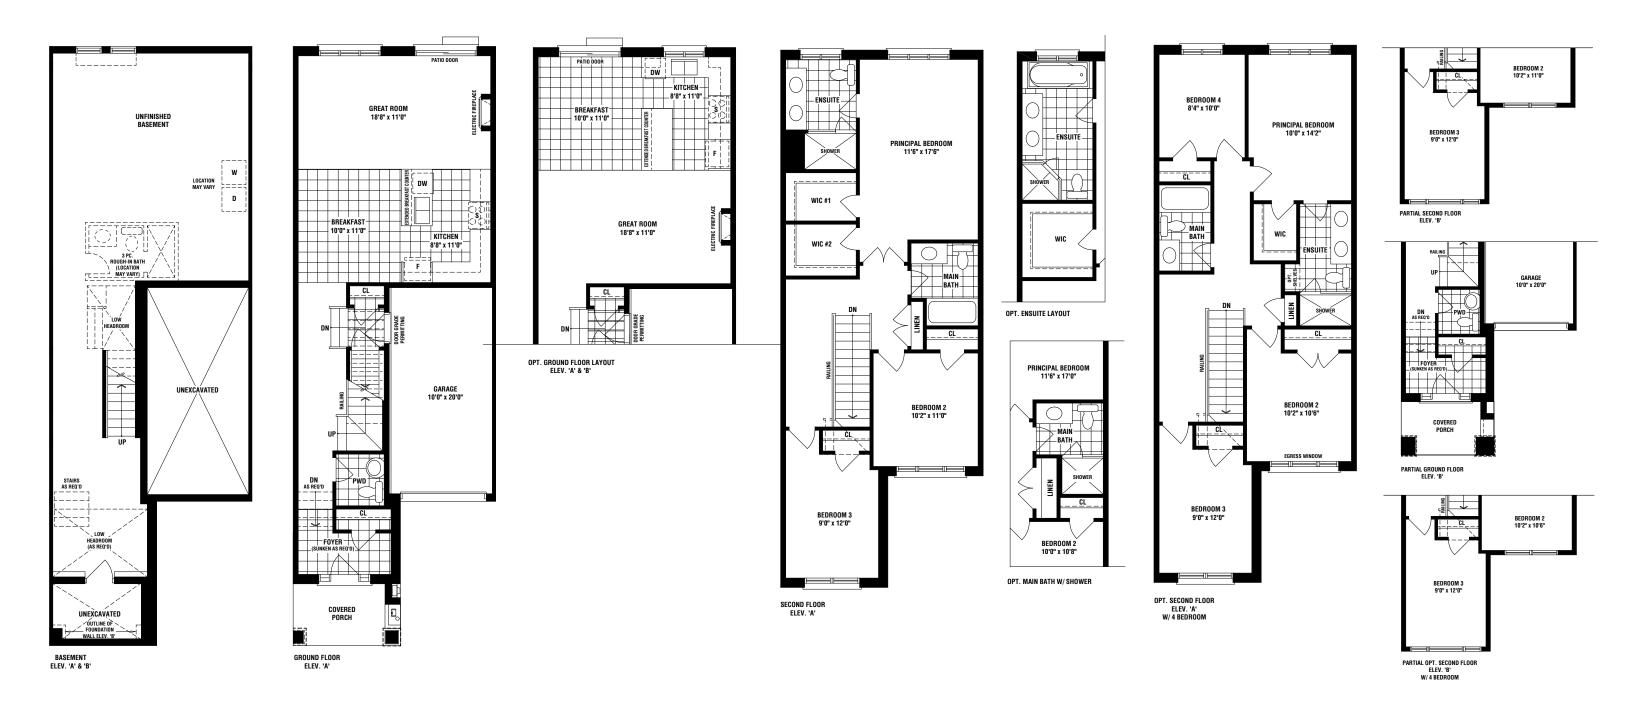

### BIRCH 1664 SQ. FT. ELEV. A & B

MAPLE CHESTNUT BEECH HICKORY HICKORY CEDAR BIRCH MAPLE

#### HICKORY 1725 SQ. FT. ELEV. A & B

BASEMENT ELEV. 'A' & 'B'

### HICKORY END 1769 SQ. FT. ELEV. A & B

### 1843 SQ. FT. ELEV. A & B

**BEECH** 1937 SQ. FT. ELEV. A & B / 1937 SQ. FT. (OPT. 4 BEDROOM)

BEECH 1937 SQ. FT. ELEV. A & B / 1937 SQ. FT. (OPT. 4 BEDROOM)