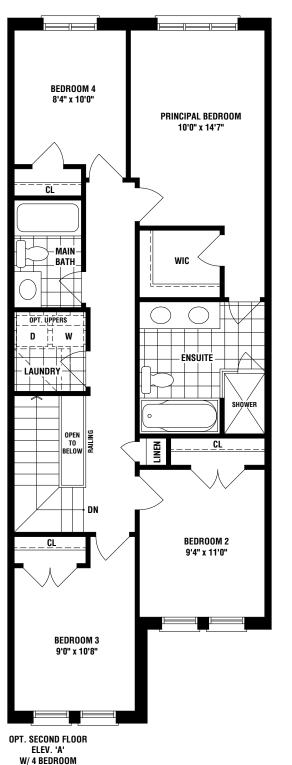

### 1843 SQ. FT. ELEV. A & B

**BEECH** 1937 SQ. FT. ELEV. A & B / 1937 SQ. FT. (OPT. 4 BEDROOM)

BEECH 1937 SQ. FT. ELEV. A & B / 1937 SQ. FT. (OPT. 4 BEDROOM)