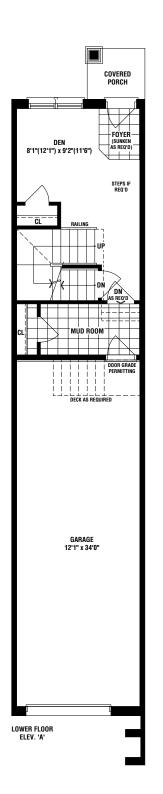

### MELBOURNE 1567 SQ. FT. ELEV. A/B

Materials, specifications and floor plans are subject to change without notice. All renderings are artist's conceptions. All floor plans are approximate dimensions. Actual usable floor space may vary from the stated floor area. E. & O.E. RL1303