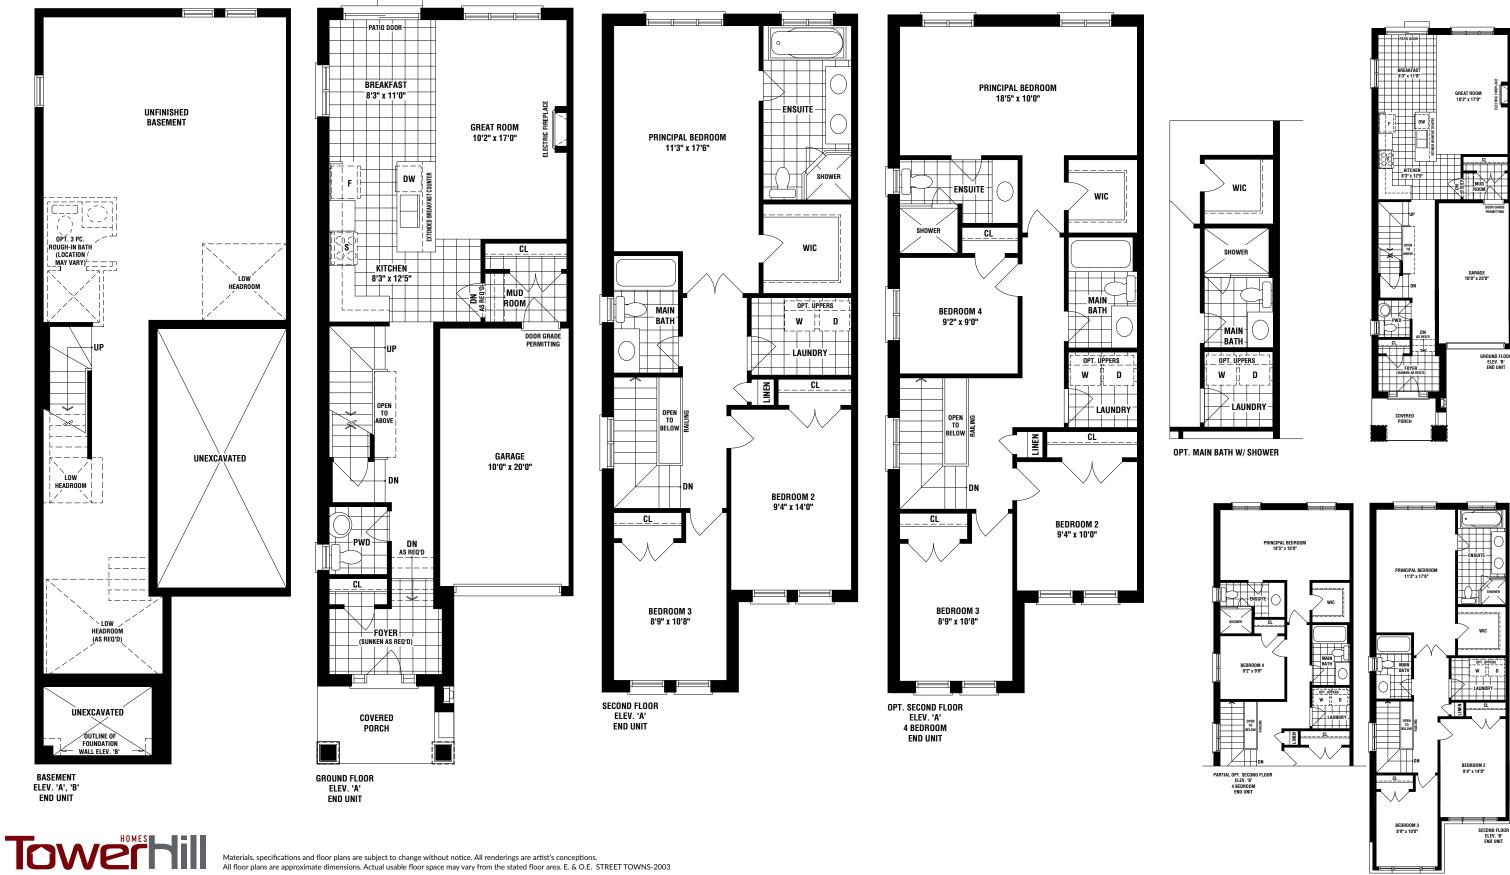

### BIRCH 1664 SQ. FT. ELEV. A & B

MAPLE CHESTNUT BEECH HICKORY HICKORY CEDAR BIRCH MAPLE