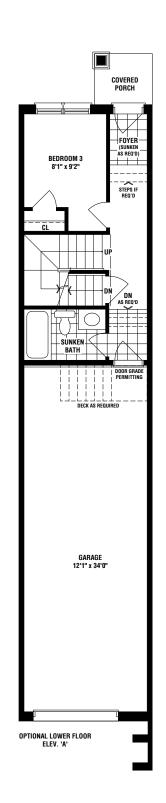

# WESLEY 1

1347 SQ. FT. ELEV. A/B







EASTON CLAREMONT WESLEY MELBOURNE MELBOURNE CLAREMONT CHARLESTON









CHARLESTON CLAREMONT MELBOURNE MELBOURNE WESLEY CLAREMONT EASTON

### WESLEY 1347 SQ. FT. ELEV. A/B



































**EASTON** CLAREMONT WESLEY MELBOURNE MELBOURNE CLAREMONT CHARLESTON





CHARLESTON

CLAREMONT



MELBOURNE

**MELBOURNE** 

WESLEY

CLAREMONT

EASTON

### CLAREMONT

#### 1462 SQ. FT. ELEV. A1 / 1455 SQ. FT. ELEV. A2 / 1455 SQ. FT. ELEV. B





Materials, specifications and floor plans are subject to change without notice. All renderings are artist's conceptions. All floor plans are approximate dimensions. Actual usable floor space may vary from the stated floor area. E. & O.E. RL1302

Generations of Excellence









CHARLESTON MELBOURNE

MELBOURNE

BALMORAL









EASTON CLAREMONT WESLEY MELBOURNE MELBOURNE CLAREMONT CHARLESTON



### MELBOURNE 1567 SQ. FT. ELEV. A/B





Materials, specifications and floor plans are subject to change without notice.