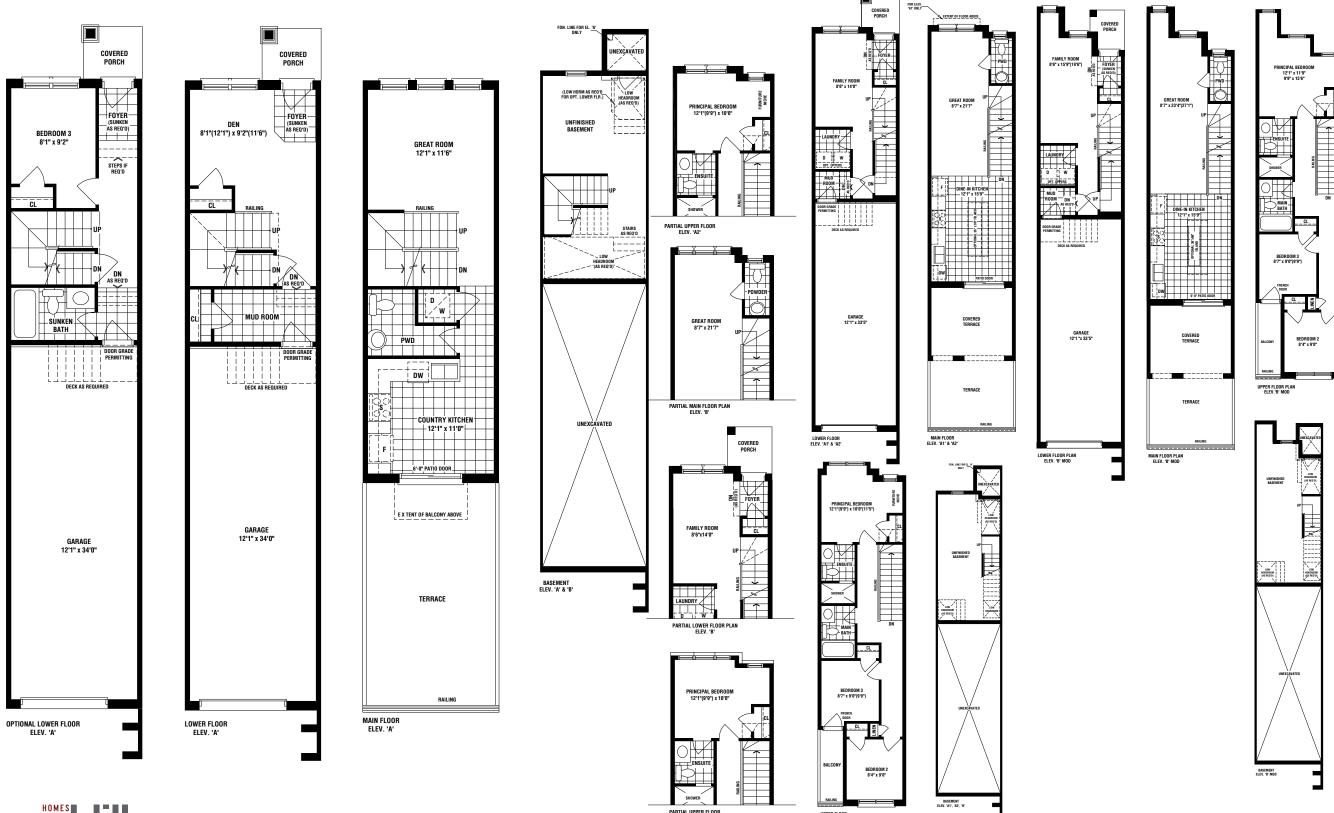

# WESLEY 1

1347 SQ. FT. ELEV. A/B

EASTON CLAREMONT WESLEY MELBOURNE MELBOURNE CLAREMONT CHARLESTON

CHARLESTON CLAREMONT MELBOURNE MELBOURNE WESLEY CLAREMONT EASTON

### WESLEY 1347 SQ. FT. ELEV. A/B

**EASTON** CLAREMONT WESLEY MELBOURNE MELBOURNE CLAREMONT CHARLESTON

CHARLESTON

CLAREMONT

MELBOURNE

**MELBOURNE** 

WESLEY

CLAREMONT

EASTON

### CLAREMONT

#### 1462 SQ. FT. ELEV. A1 / 1455 SQ. FT. ELEV. A2 / 1455 SQ. FT. ELEV. B

Materials, specifications and floor plans are subject to change without notice. All renderings are artist's conceptions. All floor plans are approximate dimensions. Actual usable floor space may vary from the stated floor area. E. & O.E. RL1302

Generations of Excellence

CHARLESTON MELBOURNE

MELBOURNE

BALMORAL

EASTON CLAREMONT WESLEY MELBOURNE MELBOURNE CLAREMONT CHARLESTON

### MELBOURNE 1567 SQ. FT. ELEV. A/B

Materials, specifications and floor plans are subject to change without notice. All renderings are artist's conceptions. All floor plans are approximate dimensions. Actual usable floor space may vary from the stated floor area. E. & O.E. RL1303

Generations of Excellence

## CHARLESTON 1726 SQ. FT. ELEV. A | 1719 SQ. FT. ELEV. B

CHARLESTON MELBOURNE MELBOURNE

BALMORAL

WESLEY MELBOURNE CLAREMONT CHARLESTON

### CHARLESTON

#### 1726 SQ. FT. ELEV. A | 1719 SQ. FT. ELEV. B

1828 SQ. FT. ELEV. A / 1821 SQ. FT. ELEV. B

CHARLESTON MELBOURNE MELBOURNE BALMORAL

### **BALMORAL**

#### 1828 SQ. FT. ELEV. A / 1821 SQ. FT. ELEV. B

Materials, specifications and floor plans are subject to change without notice. All renderings are artist's conceptions.

All floor plans are approximate dimensions. Actual usable floor space may vary from the stated floor area. E. & O.E. RL1305 CORNER