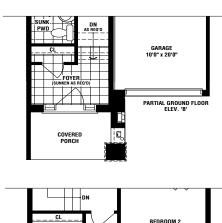

### BIRCH 1664 SQ. FT. ELEV. A & B

MAPLE CHESTNUT BEECH HICKORY HICKORY CEDAR BIRCH MAPLE