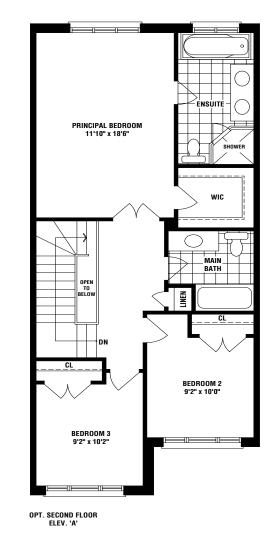

### CLAREMONT

#### 1462 SQ. FT. ELEV. A1 / 1455 SQ. FT. ELEV. A2 / 1455 SQ. FT. ELEV. B

Materials, specifications and floor plans are subject to change without notice. All renderings are artist's conceptions. All floor plans are approximate dimensions. Actual usable floor space may vary from the stated floor area. E. & O.E. RL1302