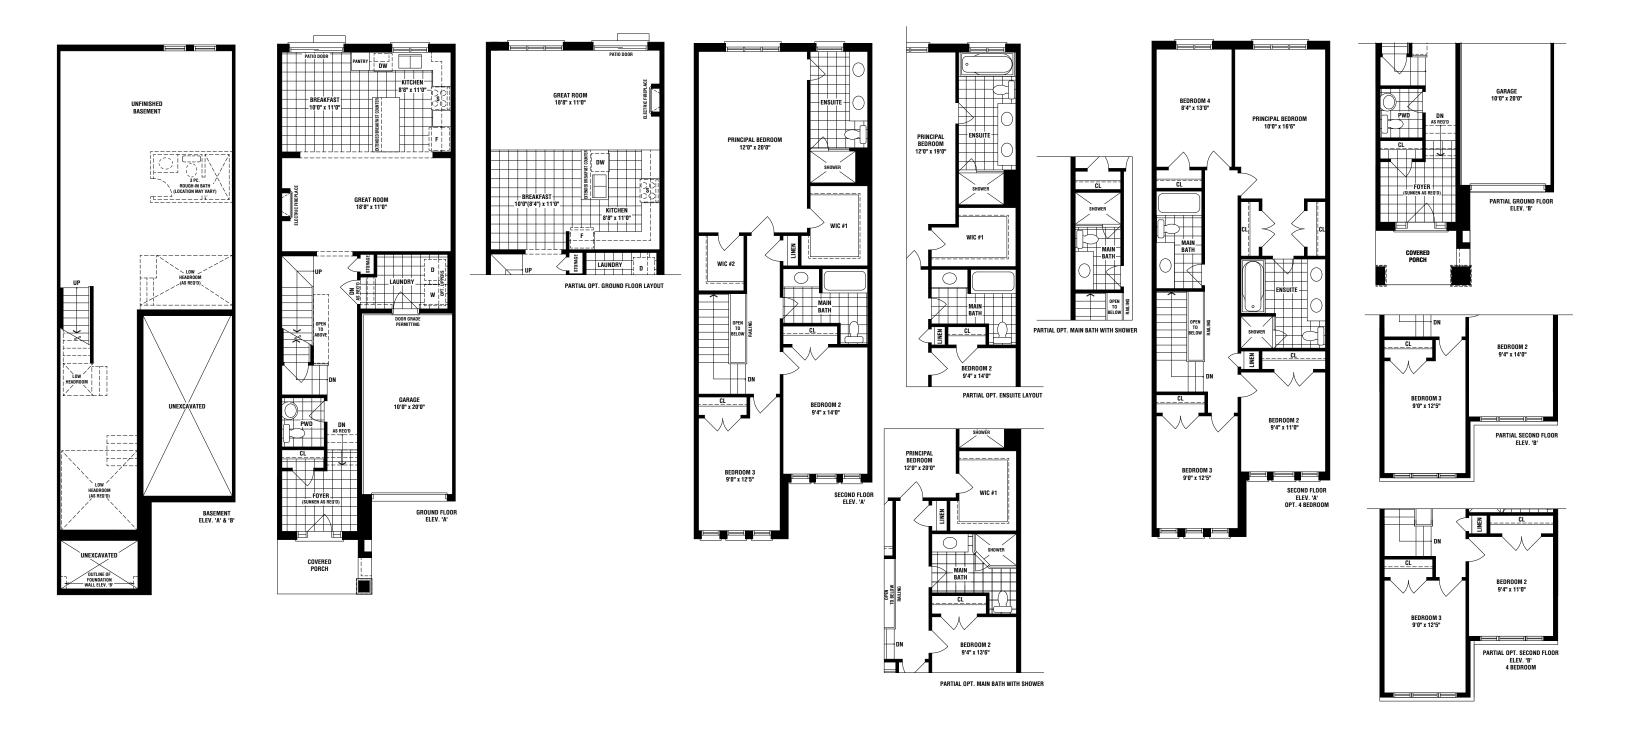

### BIRCH 1664 SQ. FT. ELEV. A & B

MAPLE CHESTNUT BEECH HICKORY HICKORY CEDAR BIRCH MAPLE