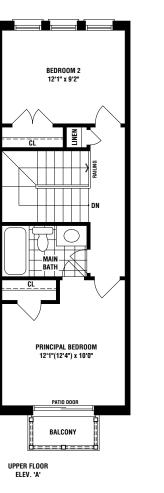

### MELBOURNE 1567 SQ. FT. ELEV. A/B

Materials, specifications and floor plans are subject to change without notice. All renderings are artist's conceptions. All floor plans are approximate dimensions. Actual usable floor space may vary from the stated floor area. E. & O.E. RL1303