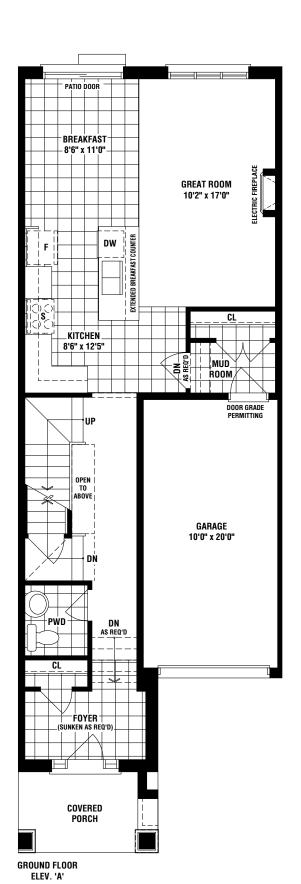

1719 SQ. FT. ELEV. B







CHARLESTON MELBOURNE MELBOURNE

BALMORAL







WESLEY MELBOURNE CLAREMONT CHARLESTON



### CHARLESTON

#### 1726 SQ. FT. ELEV. A | 1719 SQ. FT. ELEV. B





1828 SQ. FT. ELEV. A / 1821 SQ. FT. ELEV. B







CHARLESTON MELBOURNE MELBOURNE BALMORAL

### **BALMORAL**

#### 1828 SQ. FT. ELEV. A / 1821 SQ. FT. ELEV. B





Materials, specifications and floor plans are subject to change without notice. All renderings are artist's conceptions.

All floor plans are approximate dimensions. Actual usable floor space may vary from the stated floor area. E. & O.E. RL1305 CORNER











































### BIRCH 1664 SQ. FT. ELEV. A & B













MAPLE CHESTNUT BEECH HICKORY HICKORY CEDAR BIRCH MAPLE









#### HICKORY 1725 SQ. FT. ELEV. A & B













BASEMENT ELEV. 'A' & 'B'



### HICKORY END 1769 SQ. FT. ELEV. A & B

















### 1843 SQ. FT. ELEV. A & B





**BEECH** 1937 SQ. FT. ELEV. A & B / 1937 SQ. FT. (OPT. 4 BEDROOM)







BEECH 1937 SQ. FT. ELEV. A & B / 1937 SQ. FT. (OPT. 4 BEDROOM)