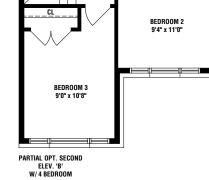

### BIRCH 1664 SQ. FT. ELEV. A & B

MAPLE CHESTNUT BEECH HICKORY HICKORY CEDAR BIRCH MAPLE