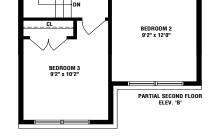

### BIRCH 1664 SQ. FT. ELEV. A & B

MAPLE CHESTNUT BEECH HICKORY HICKORY CEDAR BIRCH MAPLE