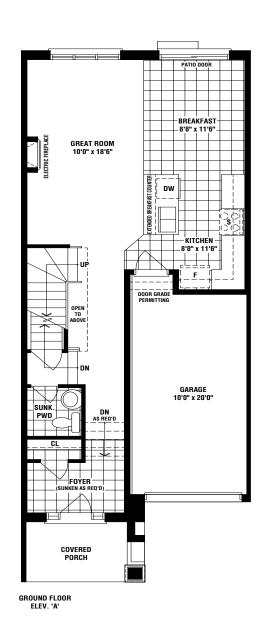

# WESLEY 1

1347 SQ. FT. ELEV. A/B

EASTON CLAREMONT WESLEY MELBOURNE MELBOURNE CLAREMONT CHARLESTON

CHARLESTON CLAREMONT MELBOURNE MELBOURNE WESLEY CLAREMONT EASTON

### WESLEY 1347 SQ. FT. ELEV. A/B

**EASTON** CLAREMONT WESLEY MELBOURNE MELBOURNE CLAREMONT CHARLESTON

CHARLESTON

CLAREMONT

MELBOURNE

**MELBOURNE** 

WESLEY

CLAREMONT