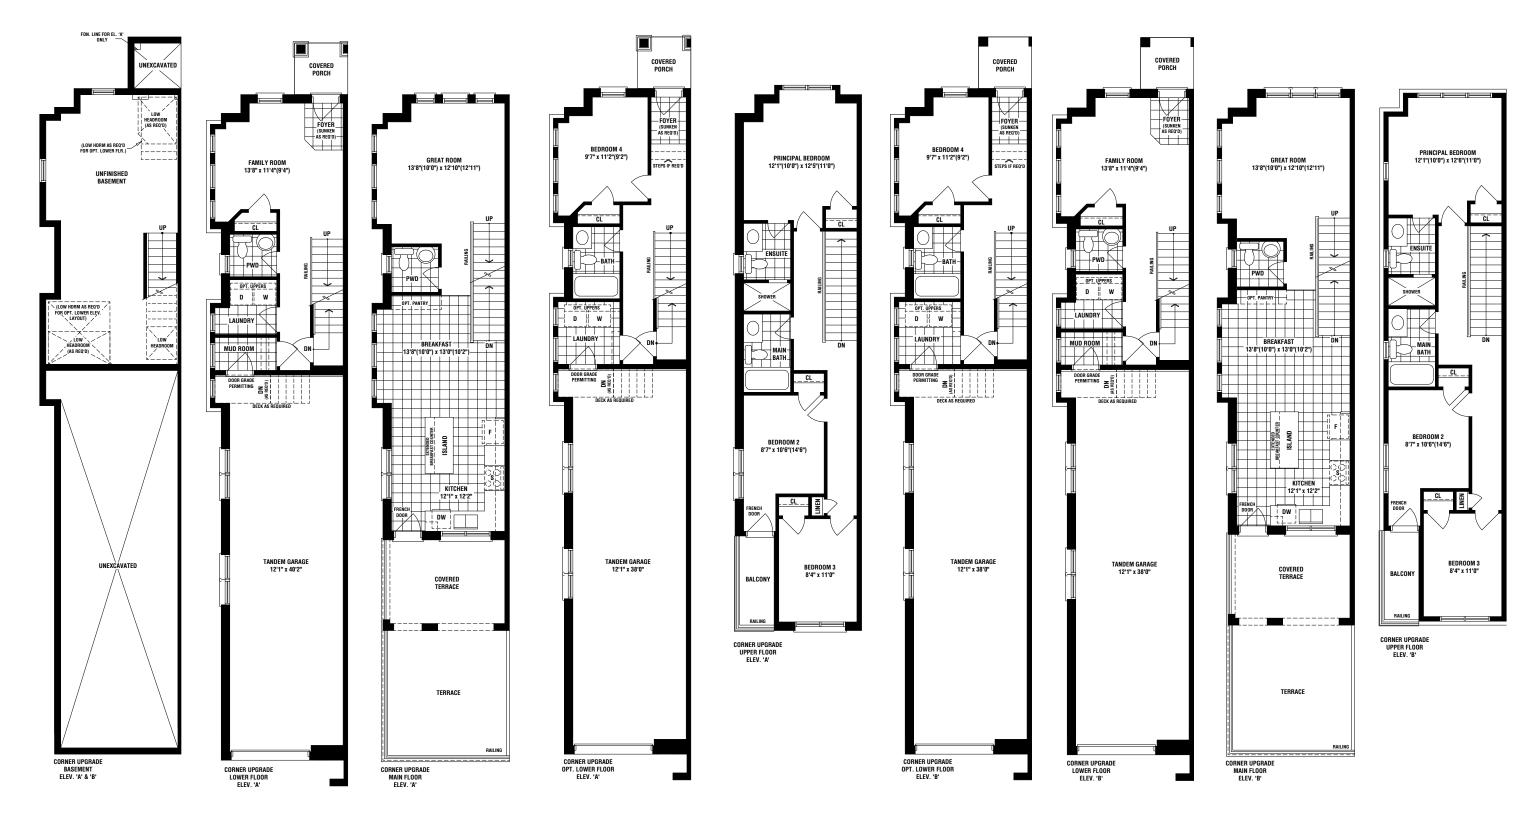

## CHARLESTON 1726 SQ. FT. ELEV. A | 1719 SQ. FT. ELEV. B

CHARLESTON MELBOURNE MELBOURNE

BALMORAL

WESLEY MELBOURNE CLAREMONT CHARLESTON

### CHARLESTON

#### 1726 SQ. FT. ELEV. A | 1719 SQ. FT. ELEV. B

1828 SQ. FT. ELEV. A / 1821 SQ. FT. ELEV. B

CHARLESTON MELBOURNE MELBOURNE BALMORAL

### **BALMORAL**

#### 1828 SQ. FT. ELEV. A / 1821 SQ. FT. ELEV. B

Materials, specifications and floor plans are subject to change without notice. All renderings are artist's conceptions.

All floor plans are approximate dimensions. Actual usable floor space may vary from the stated floor area. E. & O.E. RL1305 CORNER