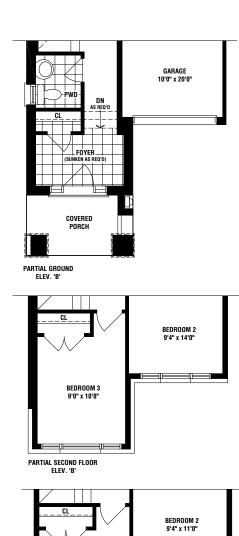

### BIRCH 1664 SQ. FT. ELEV. A & B

MAPLE CHESTNUT BEECH HICKORY HICKORY CEDAR BIRCH MAPLE