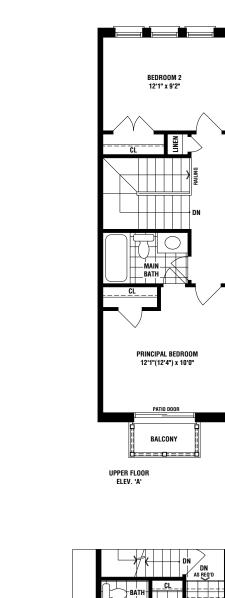

### MELBOURNE 1567 SQ. FT. ELEV. A/B

Materials, specifications and floor plans are subject to change without notice. All renderings are artist's conceptions. All floor plans are approximate dimensions. Actual usable floor space may vary from the stated floor area. E. & O.E. RL1303