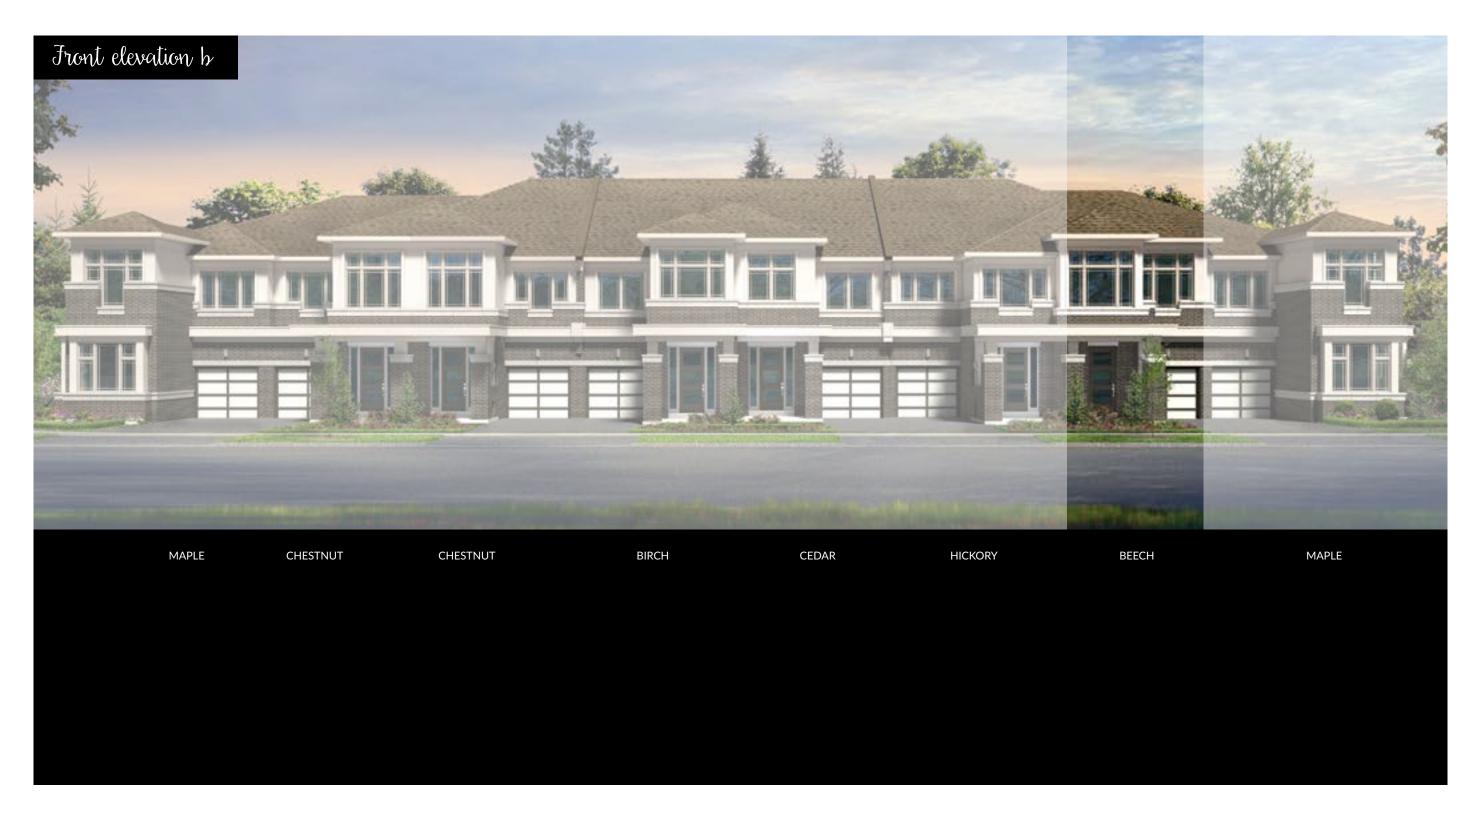

### BIRCH 1664 SQ. FT. ELEV. A & B

MAPLE CHESTNUT BEECH HICKORY HICKORY CEDAR BIRCH MAPLE