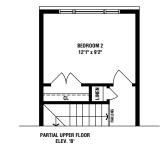

#### 1462 SQ. FT. ELEV. A1 / 1455 SQ. FT. ELEV. A2 / 1455 SQ. FT. ELEV. B

Materials, specifications and floor plans are subject to change without notice. All renderings are artist's conceptions. All floor plans are approximate dimensions. Actual usable floor space may vary from the stated floor area. E. & O.E. RL1302