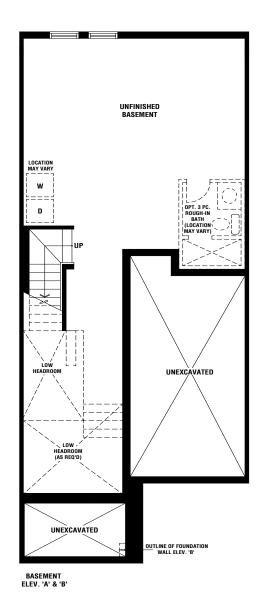

r plans are approximate dimensions. Actual usable floor space may vary from the stated floor area. E. & O.E. RL1303

Generations of Excellence

## CHARLESTON 1726 SQ. FT. ELEV. A | 1719 SQ. FT. ELEV. B







CHARLESTON MELBOURNE MELBOURNE

BALMORAL







WESLEY MELBOURNE CLAREMONT CHARLESTON



### CHARLESTON

#### 1726 SQ. FT. ELEV. A | 1719 SQ. FT. ELEV. B





1828 SQ. FT. ELEV. A / 1821 SQ. FT. ELEV. B







CHARLESTON MELBOURNE MELBOURNE BALMORAL

### **BALMORAL**

#### 1828 SQ. FT. ELEV. A / 1821 SQ. FT. ELEV. B





Materials, specifications and floor plans are subject to change without notice. All renderings are artist's conceptions.

All floor plans are approximate dimensions. Actual usable floor space may vary from the stated floor area. E. & O.E. RL1305 CORNER











































### BIRCH 1664 SQ. FT. ELEV. A & B













MAPLE CHESTNUT BEECH HICKORY HICKORY CEDAR BIRCH MAPLE









#### HICKORY 1725 SQ. FT. ELEV. A & B













BASEMENT ELEV. 'A' & 'B'



### HICKORY END 1769 SQ. FT. ELEV. A & B

















### 1843 SQ. FT. ELEV. A & B





**BEECH** 1937 SQ. FT. ELEV. A & B / 1937 SQ. FT. (OPT. 4 BEDROOM)







BEECH 1937 SQ. FT. ELEV. A & B / 1937 SQ. FT. (OPT. 4 BEDROOM)