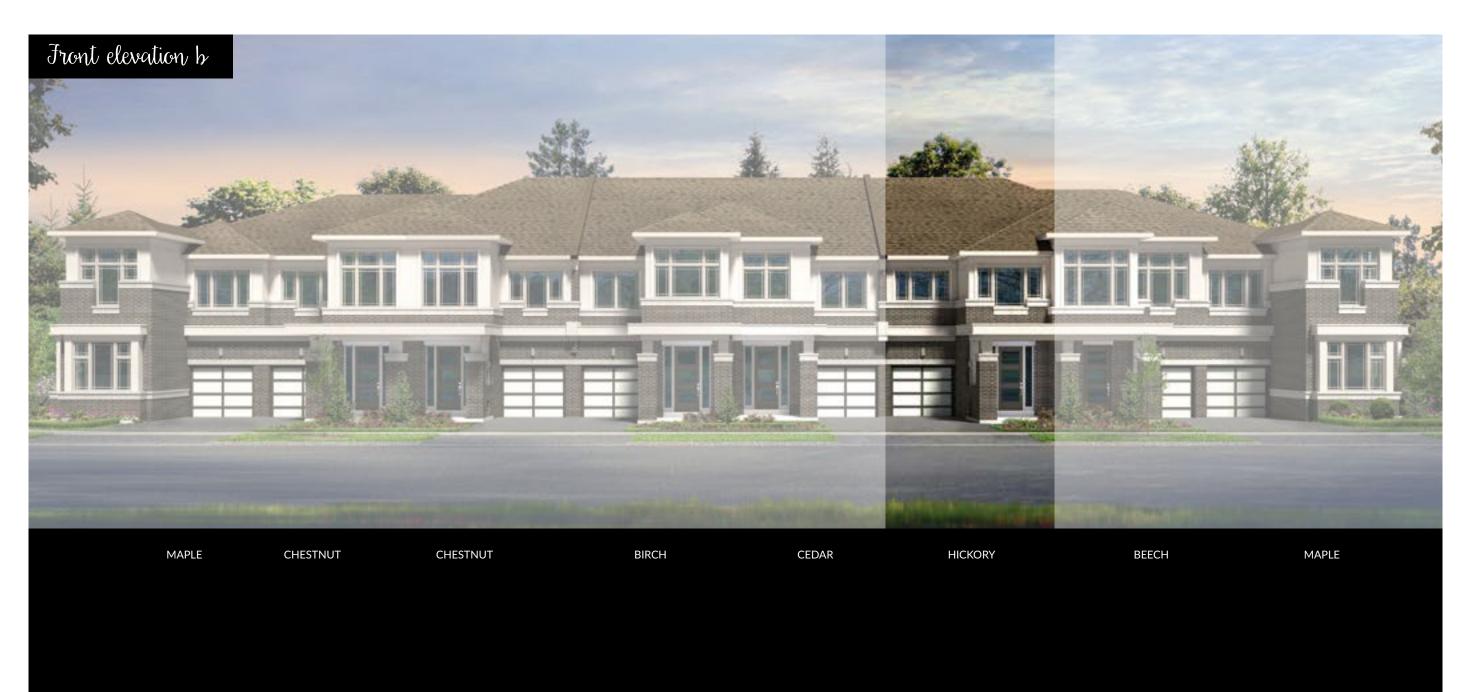

### BIRCH 1664 SQ. FT. ELEV. A & B

MAPLE CHESTNUT BEECH HICKORY HICKORY CEDAR BIRCH MAPLE